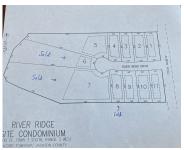

### 9, RIVER BEND, CONCORD, MI, 49237

https://tuckerbenner.com

BUILDING LOT FOR SALE!! Lot #9 of the River Bend Drive subdivision. Build your new high-end home in a new private subdivision. River Bend Drive subdivision is adjacent to the Kalamazoo River, just North of the Village of Concord. All lots have electric & natural gas at the lot front. Call today for your own [...]

### **Basics**

Category: Land Type: Lot

Status: Active Bathrooms: 0 baths

**Lot size: 0.5** sq ft **Subdivision Name:** RIVER BEND DRIVE

Lot Size Acres: 0.5 acres County: Jackson