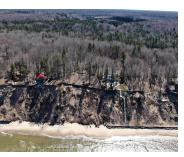

# 9, FOX FARM, MANISTEE, MI, 49660

https://tuckerbenner.com

A rare opportunity to create your Lake Michigan legacy retreat. This level, open site is nestled within Lakeland Association in the desirable southwest corner of Manistee County, just north of the pristine Nordhouse Dunes.

Ownership includes access to over 135 acres of private, wooded common land featuring hiking and cross-country trails, hunting privileges, a private [...]

- 0 baths
- Lot
- Land
- Active

#### **Amenities & Features**

**Utilities:** Natural Gas Available, Electricity Available, Cable Available, Phone Connected, Phone Available

Waterfront Features: Lake

Lot Features: High Bank, Buildable, Wooded