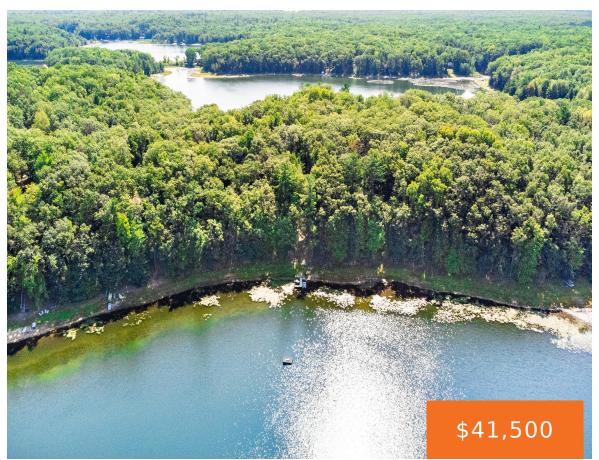

#### 90, OXEYE AVE, BALDWIN, MI, 49304

https://tuckerbenner.com

Gorgeous waterfront on private Oxbow Lake! Build your dream home on this nearly 90 feet of frontage, and enjoy all that the recreational hub of West Central Michigan has to offer. Oxbow lake association is know for its incredible privacy (no non-owner lake access) and affordability, with a maintenance fee of only 45\$ a year. [...]