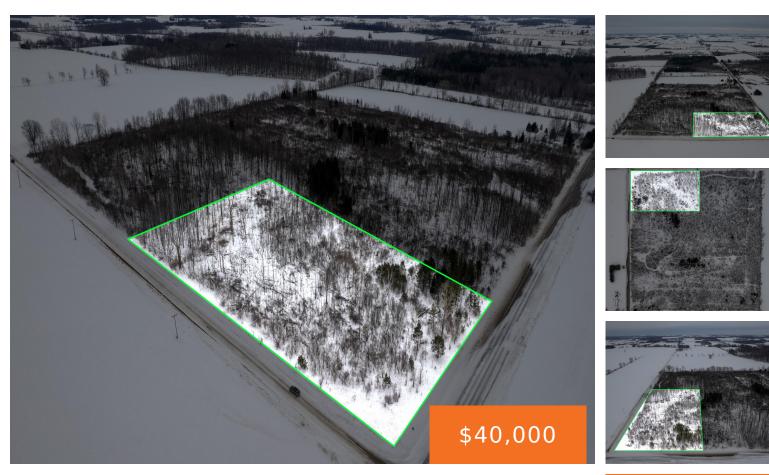

## UBLY ROAD, SNOVER, MI, 48472

https://tuckerbenner.com

Corner lot, 5.17 acres. Small-town charm and a close-knit community feel—this is a great location to build your new home! Argyle Township is located in Sanilac County, located in Michigan's Thumb region. The area is predominantly agricultural, with expansive farmland and scenic countryside.