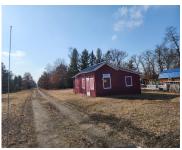

### **Basics**

**Type:** Single Family Residence Category: Residential

Status: Active Bedrooms: 0 beds

Bathrooms: 0 baths Area: 500 sq ft

Year built: 1900 Lot size: 0.77 sq ft

**Rooms Total: 2** Lot Size Acres: 0.77 acres

# **Building Details**

**Building Area Total: 500** sq ft Construction Materials: Wood Siding, Other

**Architectural Style:** Historic Heating: Wood

Stories: 1 Basement: Slab