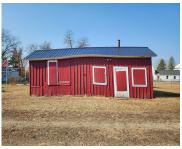

### **Basics**

**Type:** Single Family Residence Category: Residential

Status: Active Bedrooms: 0 beds

Bathrooms: 0 baths Area: 500 sq ft

Year built: 1900 Lot size: 0.77 sq ft

**Rooms Total: 2** Lot Size Acres: 0.77 acres

# **Building Details**

**Building Area Total: 500** sq ft Construction Materials: Wood Siding, Other

**Architectural Style:** Historic Heating: Wood

Stories: 1 Basement: Slab