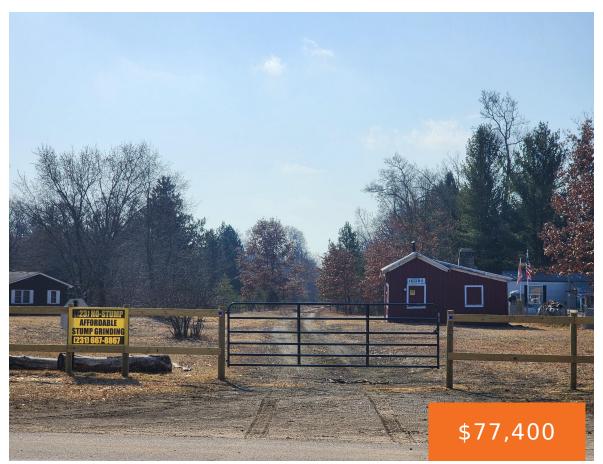

# 10 1/2 MILE, IRONS, MI, 49644

https://tuckerbenner.com

- 0 beds
- 0 baths
- Single Family Residence
- Residential
- Active
- 500 sq ft

### **Basics**

**Type:** Single Family Residence Category: Residential

Status: Active Bedrooms: 0 beds

Bathrooms: 0 baths Area: 500 sq ft

Year built: 1900 Lot size: 0.77 sq ft

**Rooms Total: 2** Lot Size Acres: 0.77 acres

# **Building Details**

**Building Area Total: 500** sq ft Construction Materials: Wood Siding, Other

**Architectural Style:** Historic Heating: Wood

Stories: 1 Basement: Slab