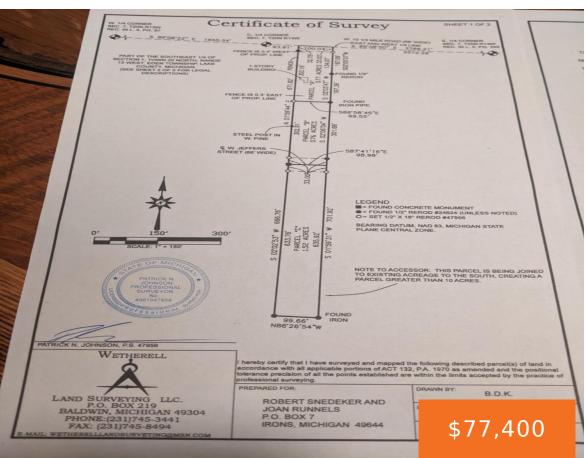

#### **Basics**

Category: Land Type: Lot

Status: Active Bathrooms: 0 baths

Lot size: 0.77 sq ft Lot Size Acres: 0.77 acres

County: Lake

# **Miscellaneous**

**CrossStreet:** Parkway Street & W 10 1/2 Mile **Listing Terms:** Cash, Conventional, Contract