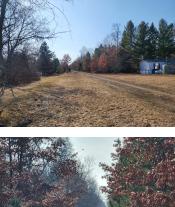

#### JEFFERS, IRONS, MI, 49644

https://tuckerbenner.com

Discover the historical charm and recreational paradise of Lot B, a prime vacant land offering in Irons, Michigan. This unique property is the former site of the Pere Marquette Railway Steeped in history, this lot provides an exceptional opportunity to own a piece of Michigan's rich railway heritage. Key Features: Recreational Trails: Enjoy easy access [...]

# **Building Details**

Current Use: Residential, Recreational

### **Amenities & Features**

Utilities: Electricity Available, None Lot Features: Buildable, Cleared, Recreational