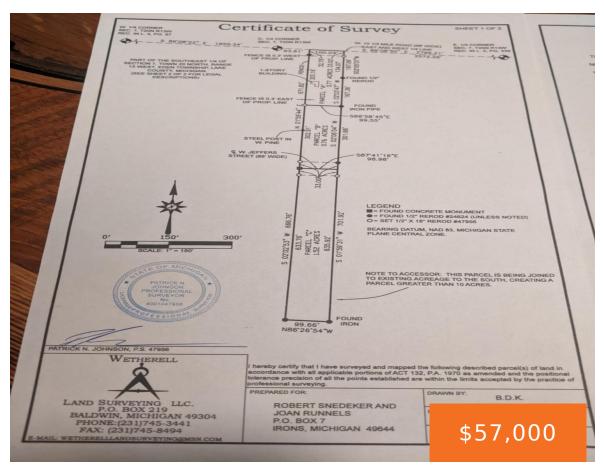

#### JEFFERS, IRONS, MI, 49644

https://tuckerbenner.com

Discover the historical charm and recreational paradise of Lot B, a prime vacant land offering in Irons, Michigan. This unique property is the former site of the Pere Marquette Railway Steeped in history, this lot provides an exceptional opportunity to own a piece of Michigan's rich railway heritage. Key Features: Recreational Trails: Enjoy easy access [...]

#### **Basics**

Category: Land Status: Active Lot size: 0.76 sq ft County: Lake

Type: Lot Bathrooms: 0 baths Lot Size Acres: 0.76 acres

### **Miscellaneous**

CrossStreet: Parkway Street & W 10 1/2 Mile Listing Terms: Cash, Conventional, Contract