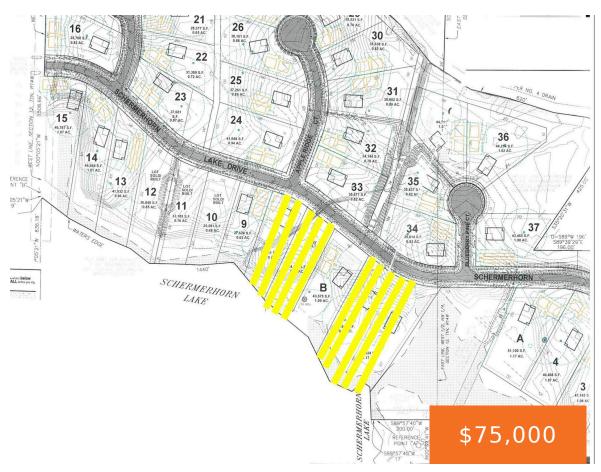

#### SCHERMERHORN LAKE, ALLEGAN, MI, 49010

https://tuckerbenner.com

Schermerhorn Lake offers the perfect backdrop for your dream home! This stunning 75-acre all-sports lake is ready for your enjoyment. The property is located within the exclusive Schermerhorn Lake Preserve, a peaceful community of just 40 home settings on a private road, south of Allegan. Enjoy the serenity of country living, all while being just [...]

### Miscellaneous

Road Surface Type: Paved Listing Terms: Cash CrossStreet: 37th St & Schermerhorn Lake Dr