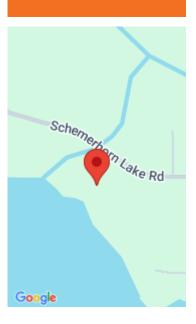

### Miscellaneous

Road Surface Type: Paved Listing Terms: Cash CrossStreet: 37th St & Schermerhorn Lake Dr