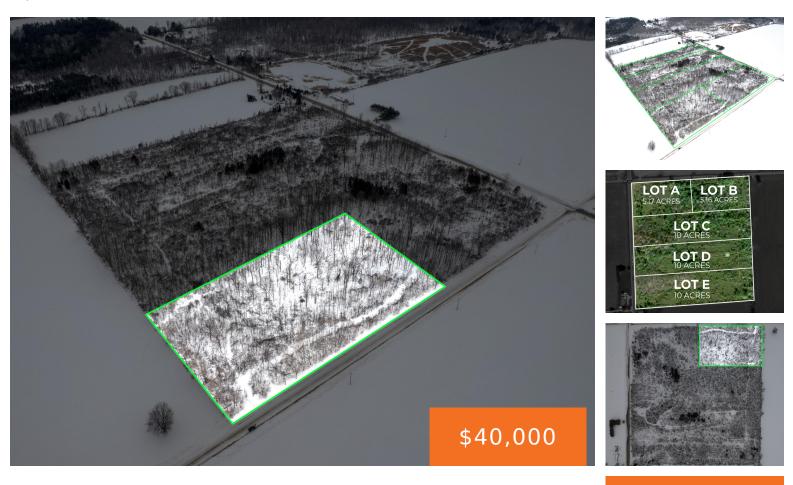

### UBLY RD, SNOVER, MI, 48472

https://tuckerbenner.com

5.16 acres. Small-town charm and a close-knit community feel—this is a great location to build your new home! Argyle Township is located in Sanilac County, located in Michigan's Thumb region. The area is predominantly agricultural, with expansive farmland and scenic countryside.

#### Basics

Category: Land Status: Active Lot size: 5.16 sq ft County: Sanilac Type: Acreage Bathrooms: 0 baths Lot Size Acres: 5.16 acres

# Miscellaneous

CrossStreet: Ubly and Stone Rd

Listing Terms: Cash, Conventional