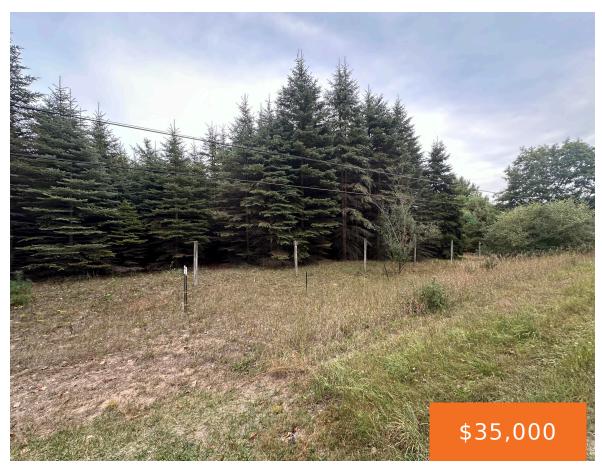

## 1, JEBAVY, LUDINGTON, MI, 49431

https://tuckerbenner.com

Hamlin Township -Nice wooded One acre lot on paved road located approx 6 miles from downtown Ludington. The utility hookups at the street included DTE natural Gas, spectrum charter cable/internet and consumers electric. Woods include pine and beech trees and the ground is sandy soil. There are posts marking the corners for easy determination of [...]

## **Basics**

Category: Land Type: Lot

Status: Active Bathrooms: 0 baths

Lot size: 1.07 sq ft Lot Size Acres: 1.07 acres

County: Mason

### **Amenities & Features**

Utilities: Natural Gas Available, Electricity Available, Cable Available, Lot Features: Wooded

None