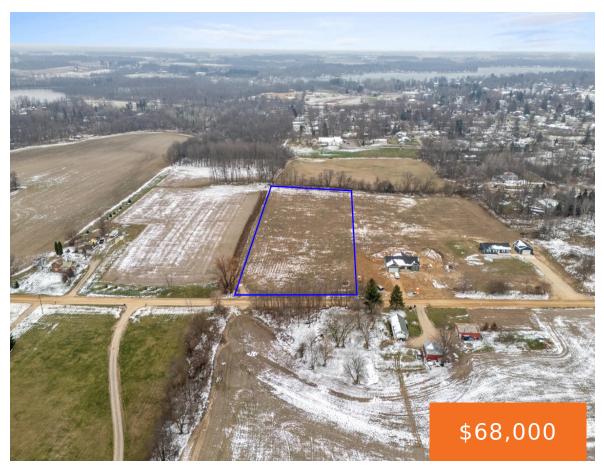

### **BONANZA, LAKE ODESSA, MI, 48849**

https://tuckerbenner.com

Lake Odessa offers this prime building and recreational lot, featuring 4 acres of dry and level land. Whether farming, hunting, or building are desirable and suiting for buyer needs, this diverse property is multifaceted with various options for future use. Survey and soil evaluation are already on file. Grab your boots, bring your plans and [...]

## **Basics**

Category: Land

**Status:** Active

Lot size: 4 sq ft

County: Ionia

Type: Acreage

Bathrooms: 0 baths

Lot Size Acres: 4 acres

# **Building Details**

Current Use: Recreational, Hunting, Agricultural

#### **Amenities & Features**

**Utilities:** None **Lot Features:** Level, Buildable, Cleared, Recreational, Tillable