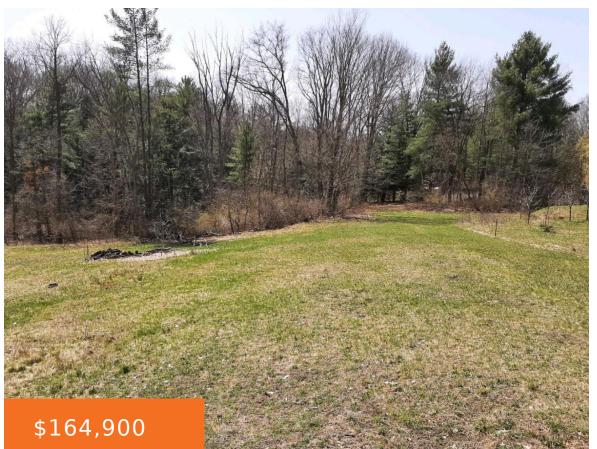

## Basics

Category: Land Status: Active Lot size: 5.74 sq ft County: Allegan Type: Acreage Bathrooms: 0 baths Lot Size Acres: 5.74 acres

# **Amenities & Features**

**Utilities:** None Connected, Phone Available, Electric Available

Lot Features: Buildable

Fees & Taxes

Tax Assessed Value: \$87,300 Tax Annual Amount: \$4,546

**School Information** 

High School District: Allegan

Miscellaneous

Road Surface Type: Paved Listing Terms: Cash, Conventional Waterfront Features: Private Frontage, Stream

**Tax Year:** 2023

**CrossStreet:** 127 & M40