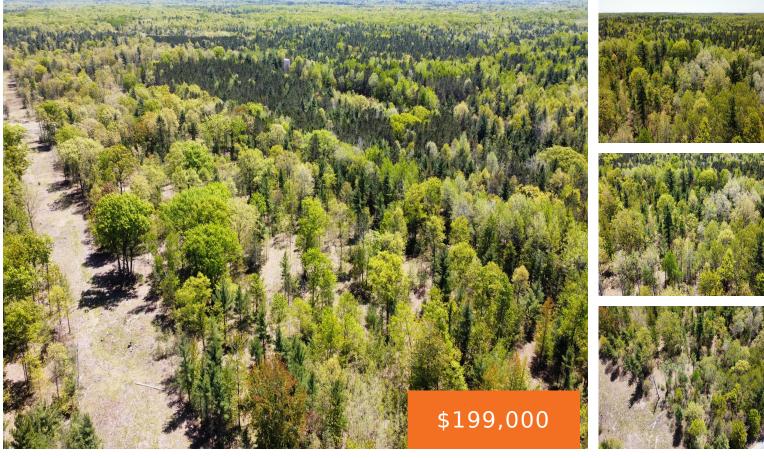

### **RED APPLE, MANISTEE, MI, 49660**

https://tuckerbenner.com

Location Location Location! This 10 acre parcel is just off Red Apple Rd down Indian Trail, just South of Manistee in Filer Township across the street from Sundling Park. Sundling Park provides you with great access to sandy Lake Michigan beaches! The property is nicely wooded and would provide great privacy for your new home. [...]

# **Amenities & Features**

Utilities: None Connected, None Available Waterfront Features: Public Access 1 Mile or Less Lot Features: Level, Buildable, Wooded