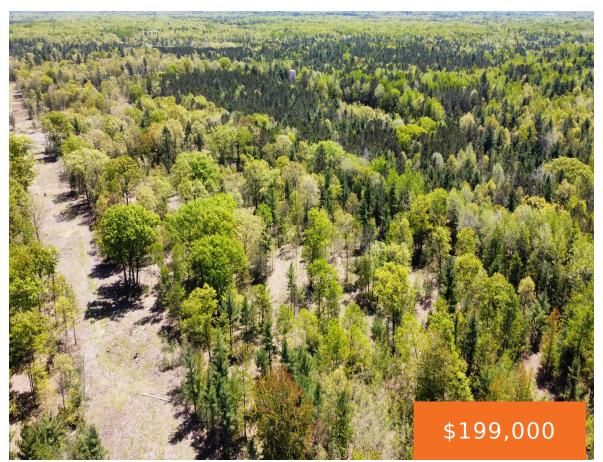

## **RED APPLE, MANISTEE, MI, 49660**

https://tuckerbenner.com

Location Location! This 10 acre parcel is just off Red Apple Rd down Indian Trail, just South of Manistee in Filer Township across the street from Sundling Park. Sundling Park provides you with great access to sandy Lake Michigan beaches! The property is nicely wooded and would provide great privacy for your new home. [...]