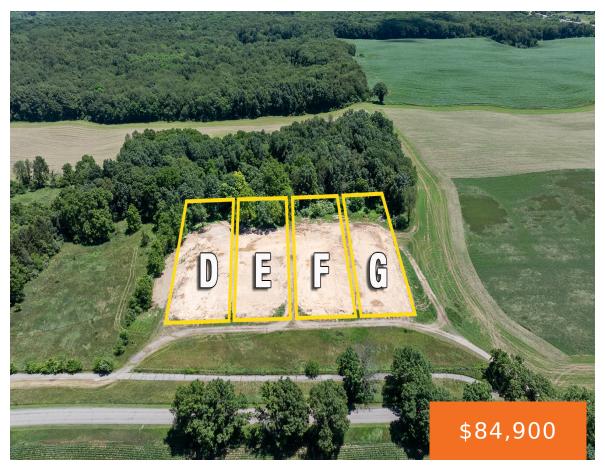

### WILLIS RD, GRASS LAKE, MI, 49240

https://tuckerbenner.com

Your perfect lot awaits! Across from Calderone Golf Club adorned with a wooded lot, this is the ideal place for you to build your dream home. With its prime location, easy access to I-94 & state land, you don't want to miss out on this rare opportunity!

# **Basics**

Category: Land

**Status:** Active

Lot size: 3.92 sq ft

County: Jackson

Type: Lot

Bathrooms: 0 baths

Lot Size Acres: 3.92 acres

## **Amenities & Features**

**Utilities:** Natural Gas Available, Electricity Available,

Natural Gas Connected, Electricity Connected

**Lot Features:** Buildable, Golf Course Frontage, Wooded