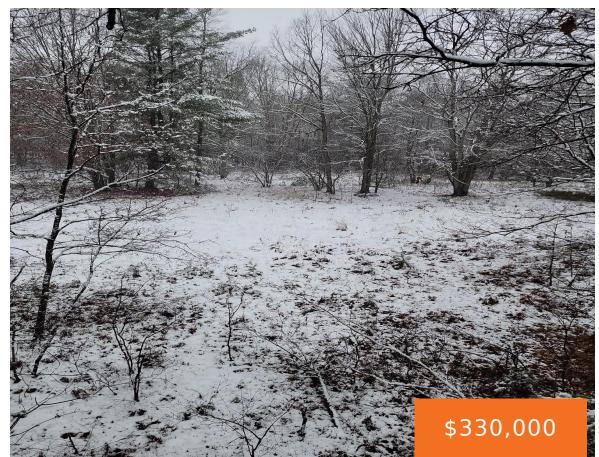

# E. RIVER RD., MUSKEGON, MI, 49445

https://tuckerbenner.com

Discover 47.03 acres of potential in a prime location zoned for medium-density residential development! Whether you're an investor looking to create a thriving new subdivision or dreaming of building your own private oasis, this expansive property offers endless possibilities. Enjoy the beauty of abundant wildlife, open space, and the convenience of a fantastic location. Don't [...]

### **Basics**

Category: Land

**Status:** Active

**Lot size: 47.03** sq ft

County: Muskegon

Type: Acreage

Bathrooms: 0 baths

Lot Size Acres: 47.03 acres