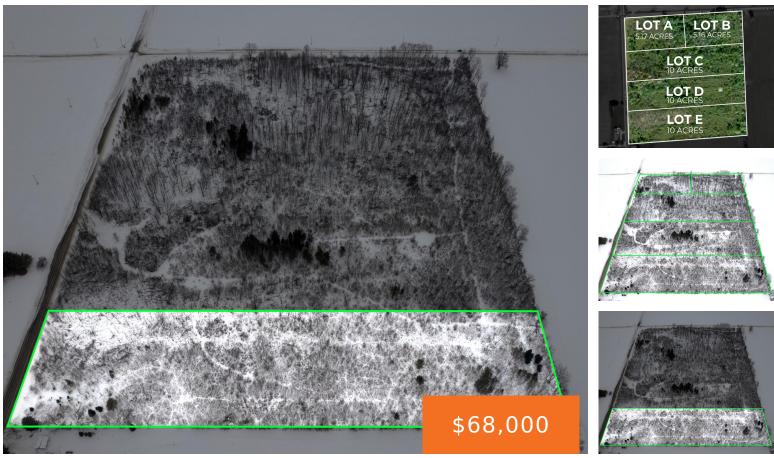

### UBLY ROAD, SNOVER, MI, 48472

https://tuckerbenner.com

10 acres. Small-town charm and a close-knit community feel—this is a great location to build your new home! Argyle Township is located in Sanilac County, located in Michigan's Thumb region. The area is predominantly agricultural, with expansive farmland and scenic countryside.

## Basics

Category: Land Status: Active Lot size: 10 sq ft County: Sanilac Type: Acreage Bathrooms: 0 baths Lot Size Acres: 10 acres

# Fees & Taxes

Tax Assessed Value: \$19,455 Tax Annual Amount: \$800 Tax Year: 2021

### Miscellaneous

CrossStreet: Ubly and Stone Rd

Listing Terms: Cash, Conventional