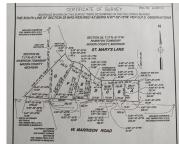

## MARRISON, SCOTTVILLE, MI, 49454

https://tuckerbenner.com

ST. MARYS LAKE WATERFRONT LOTS-Beautiful waterfront lots on 113 acre, all-sports St. Mary's Lake in Riverton Twp. (Mason Co.) Seven lots total with lot sizes ranging from 1 acre to 4.3 acres. Waterfront range is from 159 ft. to 209 ft. Multiple lots have walk-out basement potential. Each lot to have its own driveway onto [...]

### **Basics**

Category: Land Type: Lot

Status: Active Bathrooms: 0 baths

Lot size: 2.42 sq ft Lot Size Acres: 2.42 acres

County: Mason