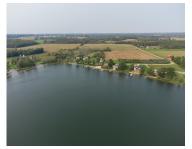

## MARRISON, SCOTTVILLE, MI, 49454

https://tuckerbenner.com

ST. MARYS LAKE WATERFRONT LOTS-Beautiful waterfront lots on 113 acre, all-sports St. Mary's Lake in Riverton Twp. (Mason Co.) Seven lots total with lot sizes ranging from 1 acre to 4.3 acres. Waterfront range is from 159 ft. to 209 ft. Multiple lots have walk-out basement potential. Each lot to have its own driveway onto [...]