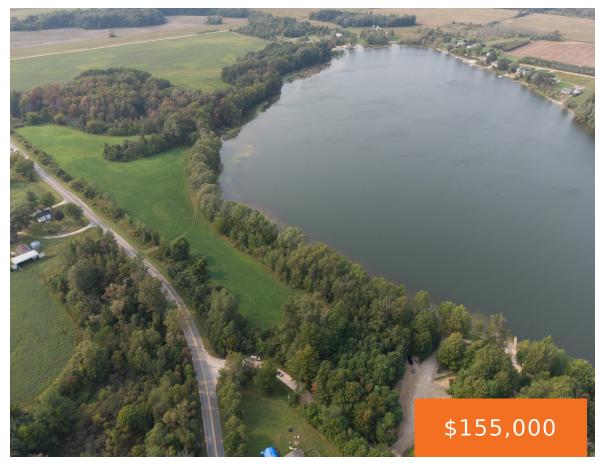

## MARRISON, SCOTTVILLE, MI, 49454

https://tuckerbenner.com

ST. MARYS LAKE WATERFRONT LOTS-Beautiful waterfront lots on 113 acre, all-sports St. Mary's Lake in Riverton Twp. (Mason Co.) Seven lots total with lot sizes ranging from 1 acre to 4.3 acres. Waterfront range is from 159 ft. to 209 ft. Multiple lots have walk-out basement potential. Each lot to have its own driveway onto [...]