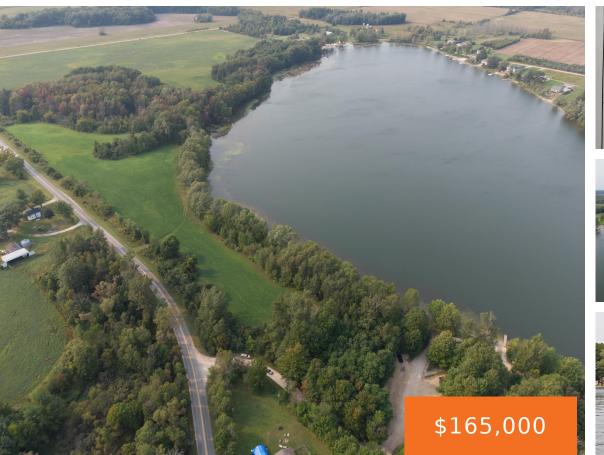

#### MARRISON, SCOTTVILLE, MI, 49454

https://tuckerbenner.com

ST. MARYS LAKE WATERFRONT LOTS-Beautiful waterfront lots on 113 acre, allsports St. Mary's Lake in Riverton Twp. (Mason Co.) Seven lots total with lot sizes ranging from 1 acre to 4.3 acres. Waterfront range is from 159 ft. to 209 ft. Multiple lots have walk-out basement potential. Each lot to have its own driveway onto [...]

#### Basics

Category: Land Status: Active Lot size: 4.3 sq ft County: Mason Type: Lot Bathrooms: 0 baths Lot Size Acres: 4.3 acres