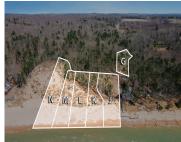

# **HEMLOCK, SHELBY, MI, 49455**

https://tuckerbenner.com

An incredible opportunity to own a piece of paradise on Lake Michigan! The potential for building your dream home or vacation getaway is truly exciting. The convenience of being just minutes away from both Stony Lake and the Silver Lake Sands Dunes adds even more appeal to the property. It's a fantastic destination offering a [...]

### **Basics**

Category: Land

Status: Active

Lot size: 0 sq ft

County: Oceana

Type: Lot

Bathrooms: 0 baths

Lot Size Acres: 0 acres