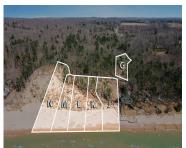

## **HEMLOCK, SHELBY, MI, 49455**

https://tuckerbenner.com

An incredible opportunity to own a piece of paradise on Lake Michigan! The potential for building your dream home or vacation getaway is truly exciting. The convenience of being just minutes away from both Stony Lake and the Silver Lake Sands Dunes adds even more appeal to the property. It's a fantastic destination offering a [...]

# **Basics**

Category: Land

**Status:** Active

Lot size: 0 sq ft

County: Oceana

Type: Lot

Bathrooms: 0 baths

Lot Size Acres: 0 acres