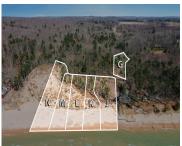

## **Basics**

Category: Land

**Status:** Active

Lot size: 0 sq ft

County: Oceana

Type: Lot

Bathrooms: 0 baths

Lot Size Acres: 0 acres