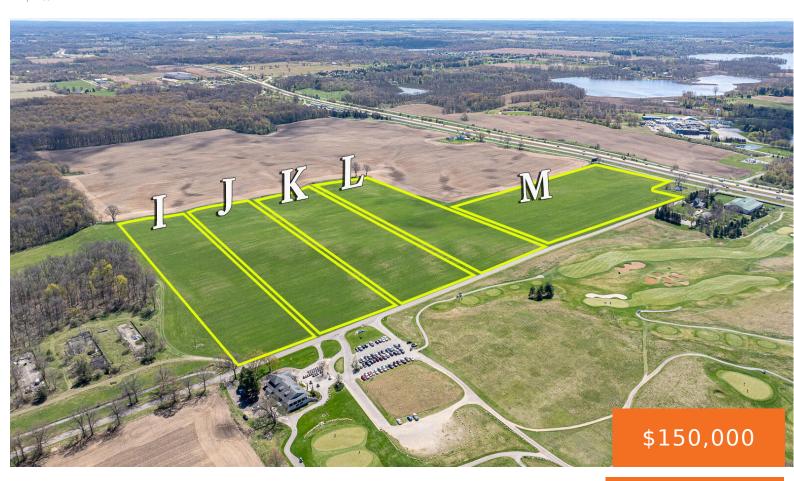

# WILLIS, GRASS LAKE, MI, 49240

https://tuckerbenner.com

Your perfect lot awaits! Across from Calderone Golf Club adorned with a wooded lot, this is the ideal place for you to build your dream home. With its prime location, easy access to I-94 & state land, you don't want to miss out on this rare opportunity!

### **Basics**

Category: Land Type: Acreage

Status: Active Bathrooms: 0 baths

Lot size: 10 sq ft Lot Size Acres: 10 acres

County: Jackson

### **Amenities & Features**

**Utilities:** Natural Gas Available, Electricity Available, None

**Lot Features:** Rolling Hills, Adj to Public Land, Buildable, Building, Golf Course Frontage