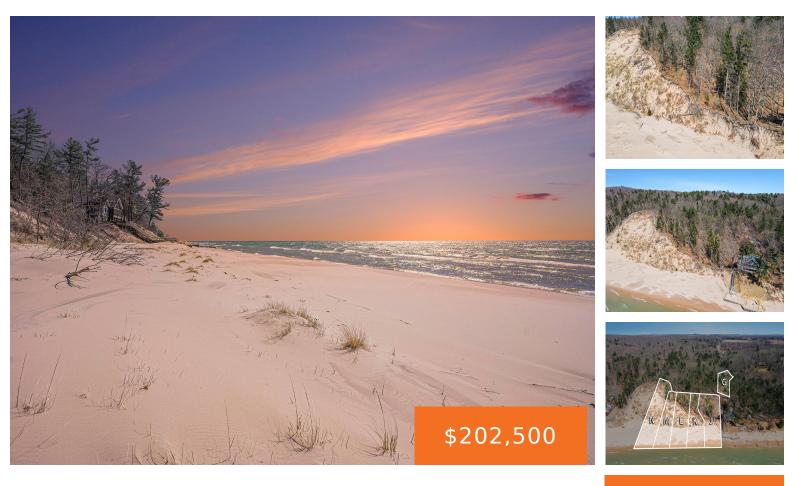

#### HEMLOCK, SHELBY, MI, 49455

https://tuckerbenner.com





×

# Basics

Category: Land Status: Active Lot size: 0.54 sq ft County: Oceana Type: Lot Bathrooms: 0 baths Lot Size Acres: 0.54 acres



#### Call us now

Phone:(231)730-8781Email:tuckerbennerteam@gmail.comAddress:2747 Lakeshore Drive, Twin Lake, MI 49457



### **Amenities & Features**

Utilities: Well Attached, None Available Waterfront Features: All Sports, Private Frontage

## Fees & Taxes

Tax Assessed Value: \$141,004 Tax Annual Amount: \$3,147

Tax Year: 2023

### **School Information**

High School District: Shelby

#### **Miscellaneous**

CrossStreet: Glen Road/Woodrow Road

Listing Terms: Cash, Conventional



#### **Call us now**

Phone: (231)730-8781 Email: tuckerbennerteam@gmail.com Address: 2747 Lakeshore Drive, Twin Lake, MI 49457