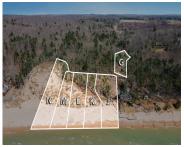

### **Basics**

Category: Land Type: Lot

Status: Active Bathrooms: 0 baths

Lot size: 1.02 sq ft Lot Size Acres: 1.02 acres

County: Oceana