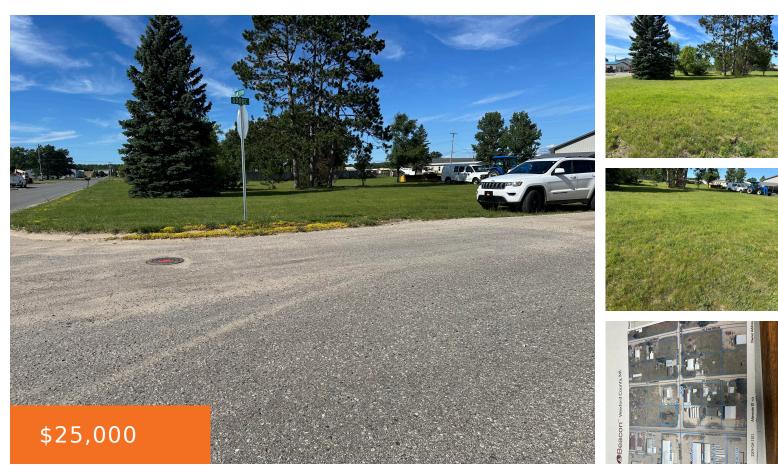

#### 14, GOODE, CADILLAC, MI, 49601

https://tuckerbenner.com

Buildable lot on North end of Cadillac, near Restaurants, shopping, and All Cadillac has to offer with Lake Cadillac and Lake Mitchell, parks, walkway around Lake Cadillac, Great schools, Golf, Snowmobiling, skiing, trails thru State and Federal lands and more. Traverse City about 45 minutes. Easy access to M-131, M-55, M-66, and M-115.