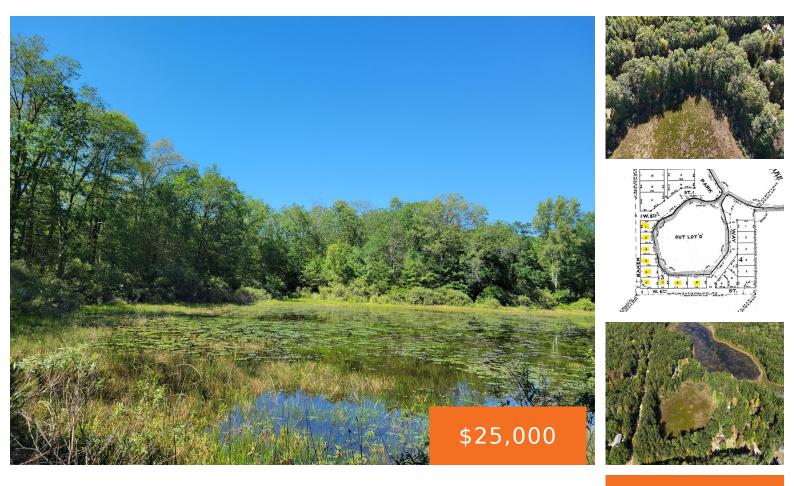

#### **19, CRANBERRY, WELLSTON, MI, 49689**

https://tuckerbenner.com

This gorgeous cluster of lots offers wonderful potential for seclusion and relaxation. Situated on the south west side of cranberry lake and offers you distance from neighbors as the buildable location is in the center of the 9 lots. A very motivated seller would like to see someone enjoy this parcel before the snow flies. [...]

#### Basics

Category: Land Status: Active Lot size: 1.36 sq ft County: Manistee Type: Lot Bathrooms: 0 baths Lot Size Acres: 1.36 acres

# **Amenities & Features**

Utilities: Phone Available, Electricity Available, Cable Available, None Waterfront Features: Pond Lot Features: Recreational, Wetland Area, Wooded, Corner Lot