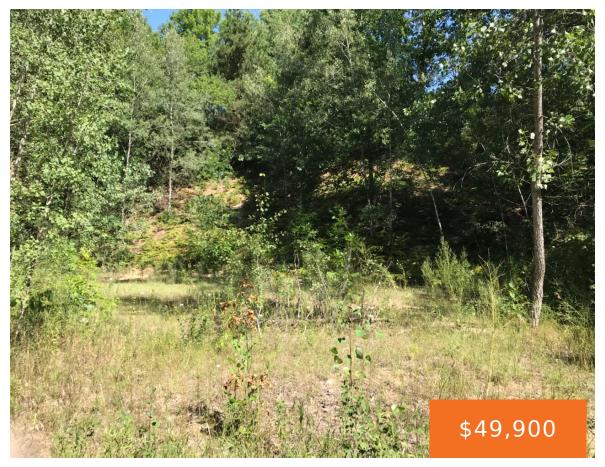

#### 1011, RIVERVIEW, HESPERIA, MI, 49421

https://tuckerbenner.com

Gorgeous buildable 1 acre parcel across the street from the clean and clear White River. Rolling hills with mature trees on a freshly paved street. Located less than half of a mile from the public White River launch and the shops and restaurants of downtown Hesperia. 20 ft. easement to private launch across the street. [...]

### **Basics**

Category: Land Type: Acreage

Status: Active Bathrooms: 0 baths

Lot size: 1 sq ft Lot Size Acres: 1 acres

County: Oceana

#### **Amenities & Features**

Utilities: None Connected, Electric Available Waterfront Features: Deeded Access, Public

Access 1 Mile or Less

Lot Features: Buildable, Wooded

## Miscellaneous

**Road Surface Type:** Paved **CrossStreet:** Between M-20 and Loop Dr.

**Listing Terms:** Cash, Conventional