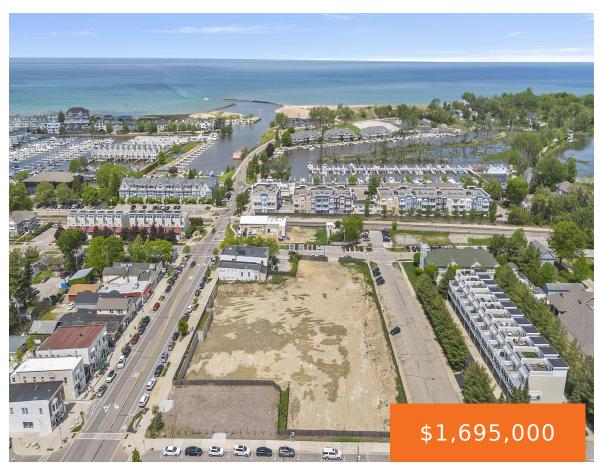

#### 34, N THOMPSON, NEW BUFFALO, MI, 49117

https://tuckerbenner.com

Seize the opportunity to be part of Downtown New Buffalo's largest available commercial area. Boasting a prominent location, this site offers unparalleled convenience and access. Just 90 minutes from Chicago, with easy access to I-94, the Amtrak station, public boat launch, private marinas, and the beach. Located in a bustling area with thousands of visitors [...]

### **Basics**

Category: Land Type: Commercial Land

Status: Active Bathrooms: 0 baths

Lot size: 0.4 sq ft Lot Size Acres: 0.4 acres

County: Berrien