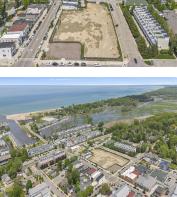

#### 78, N WHITTAKER, NEW BUFFALO, MI, 49117

https://tuckerbenner.com

Corner lot opportunity to be part of Downtown New Buffalo's largest available commercial area. Boasting a prominent location, this site offers unparalleled convenience and access. Just 90 minutes from Chicago, with easy access to I-94, the Amtrak station, public boat launch, private marinas, and the beach. Located in a bustling area with thousands of visitors [...]

### Basics

Category: Land Status: Active Lot size: 0.4 sq ft County: Berrien Type: Commercial Land Bathrooms: 0 baths Lot Size Acres: 0.4 acres

### Miscellaneous

CrossStreet: E Merchant

Listing Terms: Cash, Conventional