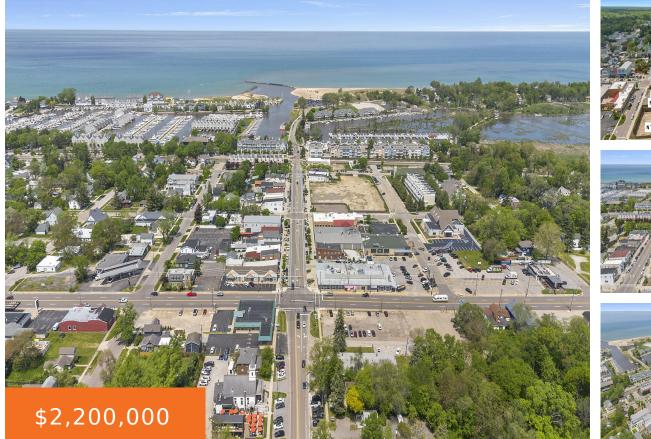

#### 78, N WHITTAKER, NEW BUFFALO, MI, 49117

https://tuckerbenner.com

Corner lot opportunity to be part of Downtown New Buffalo's largest available commercial area. Boasting a prominent location, this site offers unparalleled convenience and access. Just 90 minutes from Chicago, with easy access to I-94, the Amtrak station, public boat launch, private marinas, and the beach. Located in a bustling area with thousands of visitors [...]

### Basics

Category: Land Status: Active Lot size: 0.4 sq ft County: Berrien Type: Commercial Land Bathrooms: 0 baths Lot Size Acres: 0.4 acres

### Miscellaneous

CrossStreet: E Merchant

Listing Terms: Cash, Conventional