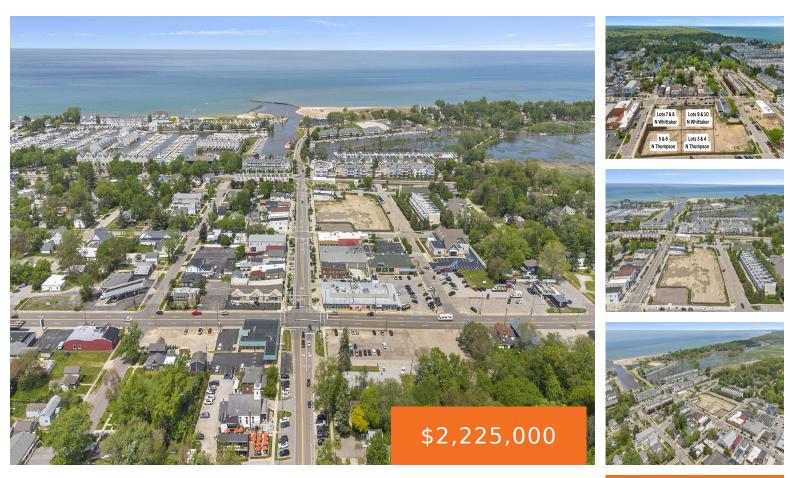

#### 78, N WHITTAKER, NEW BUFFALO, MI, 49117

https://tuckerbenner.com

Corner lot opportunity to be part of Downtown New Buffalo's largest available commercial area. Boasting a prominent location, this site offers unparalleled convenience and access. Just 90 minutes from Chicago, with easy access to I-94, the Amtrak station, public boat launch, private marinas, and the beach. Located in a bustling area with thousands of visitors [...]

### Basics

Category: Land Status: Active Lot size: 0.4 sq ft County: Berrien Type: Commercial Land Bathrooms: 0 baths Lot Size Acres: 0.4 acres