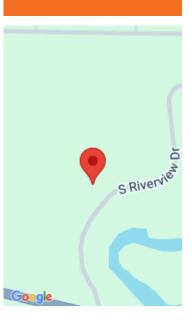

#### 89, RIVERVIEW, HESPERIA, MI, 49421

https://tuckerbenner.com

Gorgeous buildable .89 acre parcel across the street from the clean and clear White River. Rolling hills with mature trees on a freshly paved street. Located less than half of a mile from the public White River launch and the shops and restaurants of downtown Hesperia. 20 ft. easement for private launch across the street. [...] • 0 baths

## Miscellaneous

CrossStreet: Between M-20 and Loop Rd.

**Tax Year:** 2022

Listing Terms: Cash, Conventional