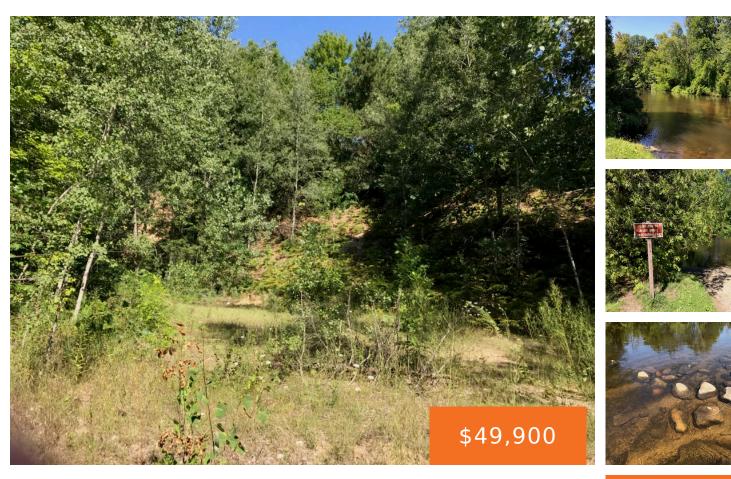

#### 89, RIVERVIEW, HESPERIA, MI, 49421

https://tuckerbenner.com

Gorgeous buildable .89 acre parcel across the street from the clean and clear White River. Rolling hills with mature trees on a freshly paved street. Located less than half of a mile from the public White River launch and the shops and restaurants of downtown Hesperia. 20 ft. easement for private launch across the street. [...] • 0 baths

# **Amenities & Features**

Utilities: None Connected, Electric Available Waterfront Features: Deeded Access, Public Access 1 Mile or Less

Lot Features: Buildable, Wooded