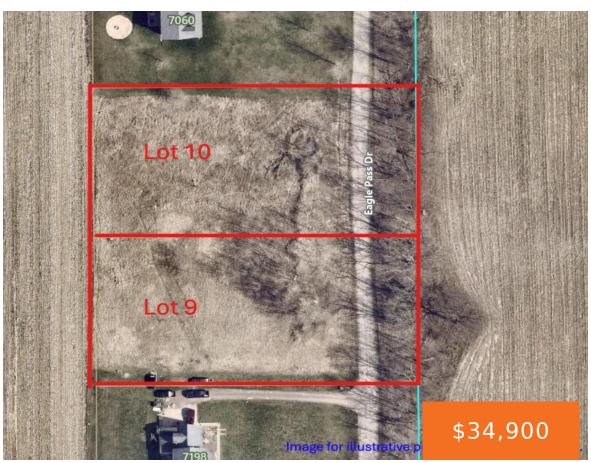

## EAGLE PASS, EATON RAPIDS, MI, 48827

https://tuckerbenner.com

Discover the perfect blend of peace, privacy, and convenience with these two beautiful 1-acre parcels—Lots 9 & 10 on Eagle Pass in Eaton Rapids—being sold together. Nestled in a quiet country setting at the end of a private cul-desac, this secluded location offers plenty of space to enjoy nature, watch wildlife, and take in stunning [...]