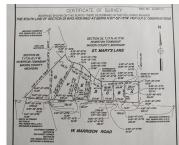

## MARRISON, SCOTTVILLE, MI, 49454

https://tuckerbenner.com

ST. MARY'S LAKE WATERFRONT LOTS-Beautiful waterfront lots on 113 acre, all-sports St. Mary's Lake in Riverton Twp. (Mason Co.) Lots F and G combined for a total of 6.72 acres and 367 feet of lakefront. Buyers to establish their own private driveway onto Marrison Rd. DNR public boat launch is conveniently located just east of [...]

### **Basics**

Category: Land Type: Lot

Status: Active Bathrooms: 0 baths

Lot size: 6.72 sq ft Lot Size Acres: 6.72 acres

County: Mason