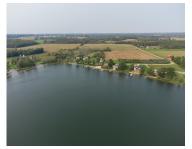

## MARRISON, SCOTTVILLE, MI, 49454

https://tuckerbenner.com

ST. MARY'S LAKE WATERFRONT LOTS-Beautiful waterfront lots on 113 acre, all-sports St. Mary's Lake in Riverton Twp. (Mason Co.) Lots F and G combined for a total of 6.72 acres and 367 feet of lakefront. Buyers to establish their own private driveway onto Marrison Rd. DNR public boat launch is conveniently located just east of [...]