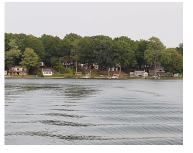

## MARRISON, SCOTTVILLE, MI, 49454

https://tuckerbenner.com

ST. MARY'S LAKE WATERFRONT LOTS-Beautiful waterfront lots on 113 acre, all-sports St. Mary's Lake in Riverton Twp. (Mason Co.) Lots F and G combined for a total of 6.72 acres and 367 feet of lakefront. Buyers to establish their own private driveway onto Marrison Rd. DNR public boat launch is conveniently located just east of [...]