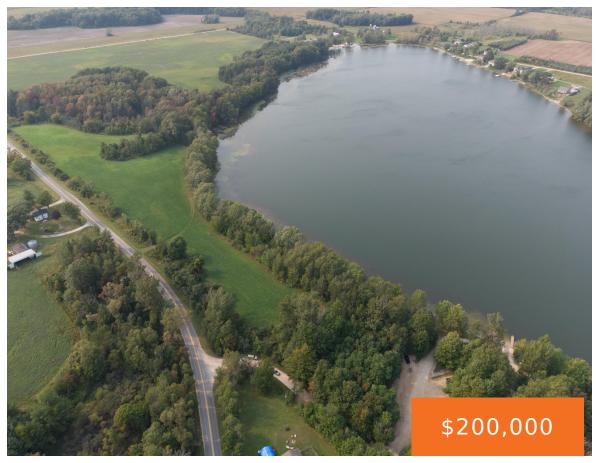

## MARRISON, SCOTTVILLE, MI, 49454

https://tuckerbenner.com

ST. MARY'S LAKE WATERFRONT LOTS-Beautiful waterfront lots on 113 acre, all-sports St. Mary's Lake in Riverton Twp. (Mason Co.) Lots F and G combined for a total of 6.72 acres and 367 feet of lakefront. Buyers to establish their own private driveway onto Marrison Rd. DNR public boat launch is conveniently located just east of [...]