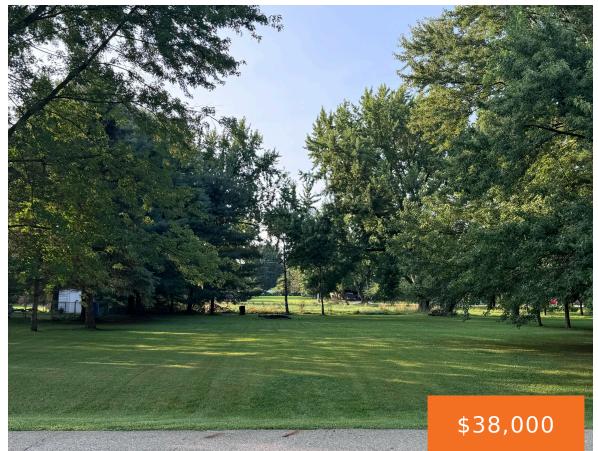

# **LOUPEE DRIVE LOT 19, CASSOPOLIS, MI, 49031**

https://tuckerbenner.com

This buildable lot in the Diamond Meadow subdivision is just blocks away from Diamond Lake public access.

- 0 baths
- Lot
- Land
- Active

# **Basics**

Category: Land Type: Lot

Status: Active Bathrooms: 0 baths

**Lot size: 0.37** sq ft **Subdivision Name:** Diamond Meadow

Lot Size Acres: 0.37 acres County: Cass