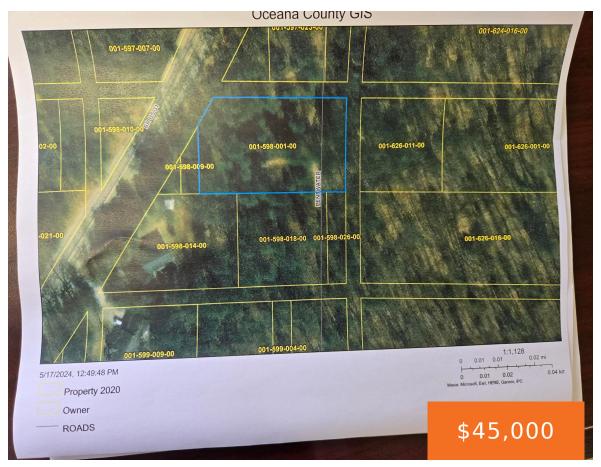

#### 2125, PENTWATER BLVD, PENTWATER, MI, 49449

https://tuckerbenner.com

This beautiful, wooded building site is right between Bass Lake and Pentwater Village! It is the perfect spot to build your getaway Cottage. No Association to deal with it is on a virtually private road.

### **Basics**

Category: Land Type: Lot

Status: Active Bathrooms: 0 baths

**Lot size: 0.36** sq ft **Subdivision Name:** Pythian Park

Lot Size Acres: 0.36 acres County: Oceana

#### Miscellaneous

Road Surface Type: Unimproved CrossStreet: Duna Vista, Business 31

Listing Terms: Cash, Conventional, Contract

Call us now

×

Phone: (231)730-8781

Email: tuckerbennerteam@gmail.com

Address: 2747 Lakeshore Drive, Twin Lake, MI 49457