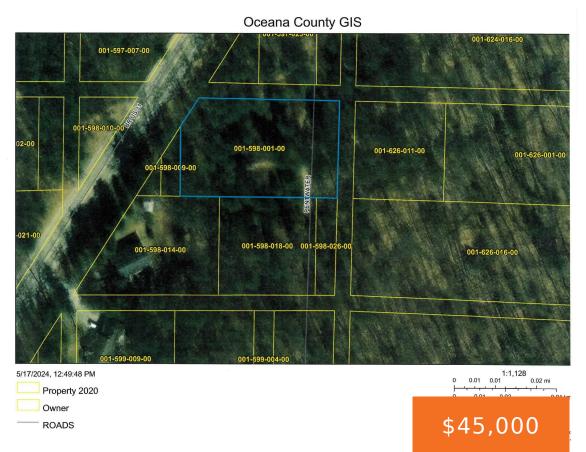

## **Basics**

Category: Land Type: Lot

Status: Active Bathrooms: 0 baths

**Lot size: 0.61** sq ft **Subdivision Name:** PYTHIAN PARK

Lot Size Acres: 0.61 acres County: Oceana

#### **Amenities & Features**

Utilities: None Connected, Electric Available Waterfront Features: All Sports, Public Access 1

Mile or Less

Lot Features: Buildable, Wooded

### Fees & Taxes

Tax Assessed Value: \$3,432 Tax Year: 2022

Tax Annual Amount: \$140.33