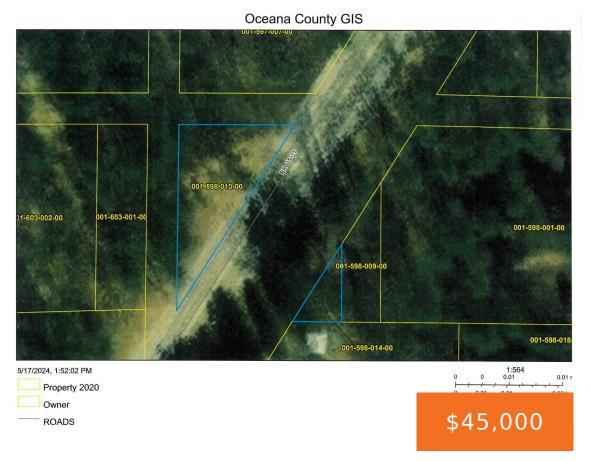

# 1013, PENTWATER BLVD, PENTWATER, MI, 49449

https://tuckerbenner.com

This beautiful, wooded building site is right between Bass Lake and Pentwater Village! It is the perfect spot to build your getaway Cottage. No Association to deal with it is on a virtually private road

### **Basics**

Category: Land Type: Lot

Status: Active Bathrooms: 0 baths

**Lot size: 0.29** sq ft **Subdivision Name:** PYTHIAN PARK

Lot Size Acres: 0.29 acres County: Oceana

#### **Amenities & Features**

Utilities: None Connected, Electric Available Waterfront Features: All Sports, Public Access 1

Mile or Less

Lot Features: Buildable, Wooded