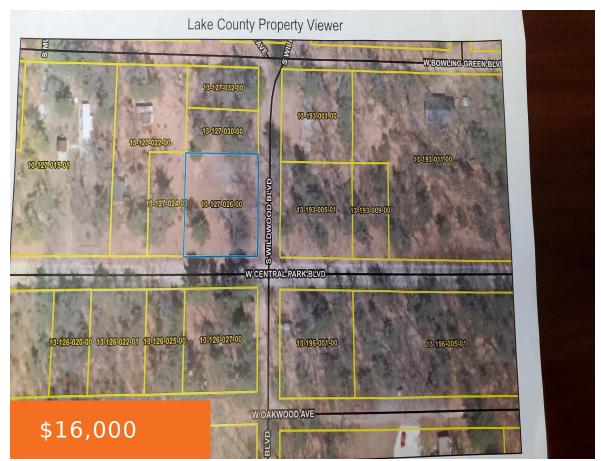

# **Basics**

Category: Land Type: Lot

**Status:** Active **Bathrooms: 0** baths

**Lot size: 0.5** sq ft **Subdivision Name:** CHAIN O LAKES

Lot Size Acres: 0.5 acres County: Lake

### **Amenities & Features**

Utilities: None Connected, Electric Available Waterfront Features: All Sports, Public Access 1

Mile or Less

Lot Features: Recreational, Corner Lot

### **Miscellaneous**

Road Surface Type: Paved CrossStreet: S WILDWOOD BLVD

Listing Terms: Cash, Conventional

Call us now

Phone: (231)730-8781

Email: tuckerbennerteam@gmail.com

Address: 2747 Lakeshore Drive, Twin Lake, MI 49457