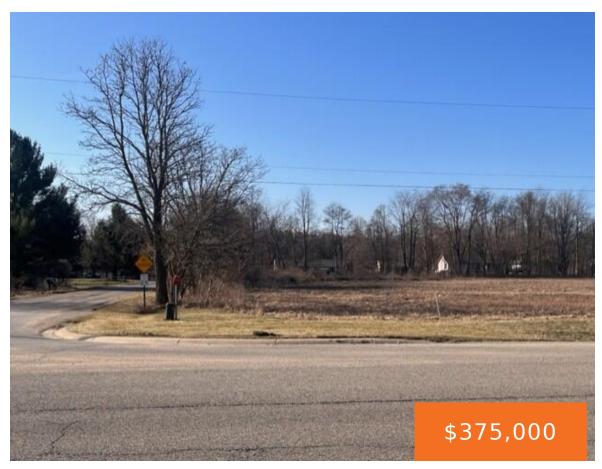

## M-43, PAW PAW, MI, 49079

https://tuckerbenner.com

Great high traffic commercial site on M 43 Highway near M 40 Highway intersection. Cleared and ready for your commercial or retail operation. Act now to seize this high-traffic location for your business today! Additional lots available. Seller looking at all reasonable offers