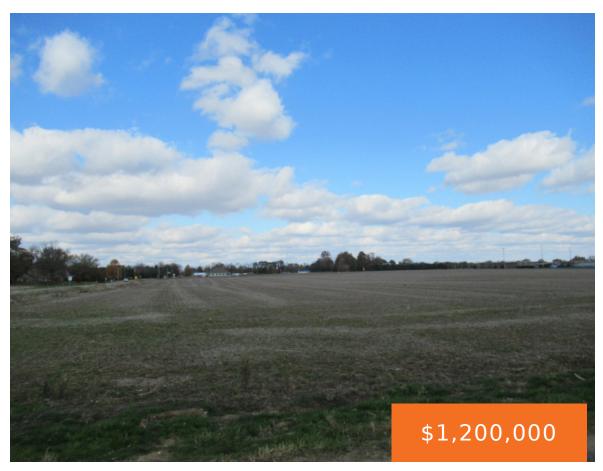

# **M 62, CASSOPOLIS, MI, 49031**

https://tuckerbenner.com

Commercially Zoned – 38.2 Acres. Smaller sites available. List price of smaller sites depends on amount of acres and location. Municipal Water available, No municipal sewer. Ranger Drive is a private Road