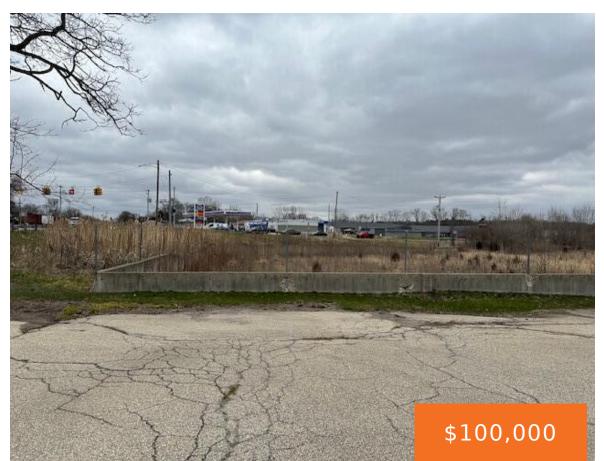

#### M62 & US12, EDWARDSBURG, MI, 49112

https://tuckerbenner.com

• 0 baths

- Lot
- Land
- Active

×

## Basics

Category: Land Status: Active Lot size: 0.86 sq ft County: Cass

Zoned Commerical many possibilities

Type: Lot Bathrooms: 0 baths Lot Size Acres: 0.86 acres

### **Amenities & Features**

Utilities: None Connected, None Available

Lot Features: Corner Lot