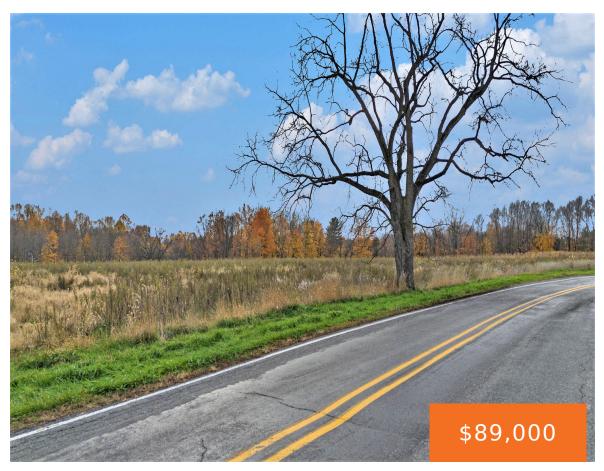

### MADRON LAKE, BUCHANAN, MI, 49107

https://tuckerbenner.com

Build your dream home on this cleared 5.2 acres in Buchanan Township. This property has already had a perc test completed as well as a boundary stake survey. The property has road access to Warren Woods Road and Madron Lake Road. Close proximity to Wine Country. Make your vision and dream a reality.

## **Basics**

Category: Land

**Status:** Active

Lot size: 5.23 sq ft

County: Berrien

Type: Acreage

Bathrooms: 0 baths

Lot Size Acres: 5.23 acres

### **Amenities & Features**

Utilities: None Lot Features: Buildable, Cleared

### **Miscellaneous**

Road Surface Type: Paved CrossStreet: Fedore and Warren Woods

**Listing Terms:** Cash, Conventional

Phone: (231)730-8781

Email: tuckerbennerteam@gmail.com

Address: 2747 Lakeshore Drive, Twin Lake, MI 49457