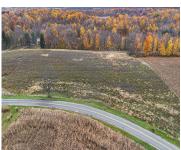

### MADRON LAKE, BUCHANAN, MI, 49107

https://tuckerbenner.com

Build your dream home on this cleared 5.2 acres in Buchanan Township. This property has already had a perc test completed as well as a boundary stake survey. The property has road access to Warren Woods Road and Madron Lake Road. Close proximity to Wine Country. Make your vision and dream a reality.

# **Building Details**

**Current Use:** Agricultural

### **Amenities & Features**

Utilities: None Lot Features: Buildable, Cleared