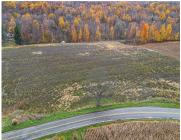

### MADRON LAKE, BUCHANAN, MI, 49107

https://tuckerbenner.com

Build your dream home on this cleared 5.2 acres in Buchanan Township. This property has already had a perc test completed as well as a boundary stake survey. The property has road access to Warren Woods Road and Madron Lake Road. Close proximity to Wine Country. Make your vision and dream a reality.

# **Building Details**

**Current Use:** Agricultural

### **Amenities & Features**

Utilities: None Lot Features: Buildable, Cleared