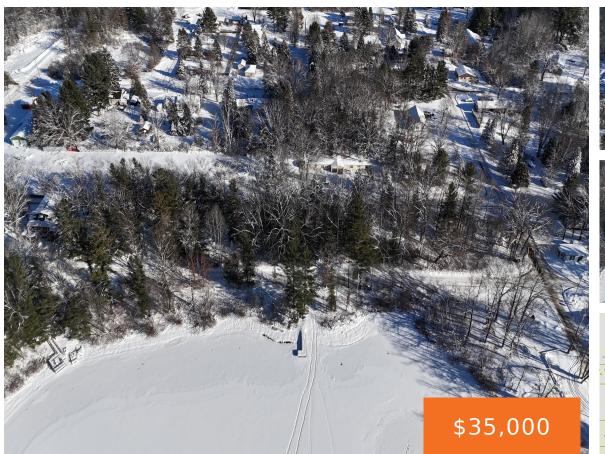

# MAIN ST, WELLSTON, MI, 49689

https://tuckerbenner.com

- 0 baths
- Lot
- Land
- Active

### **Basics**

Category: Land Type: Lot

Status: Active Bathrooms: 0 baths

Lot size: 0.51 sq ft Lot Size Acres: 0.51 acres

County: Manistee

#### **Amenities & Features**

Utilities: Phone Available, None Waterfront Features: Lake