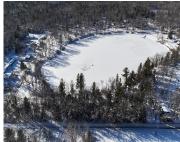

# MAIN ST, WELLSTON, MI, 49689

https://tuckerbenner.com

- 0 baths
- Lot
- Land
- Active

### **Basics**

Category: Land Type: Lot

Status: Active Bathrooms: 0 baths

Lot size: 0.51 sq ft Lot Size Acres: 0.51 acres

County: Manistee

#### **Amenities & Features**

Utilities: Phone Available, None Waterfront Features: Lake