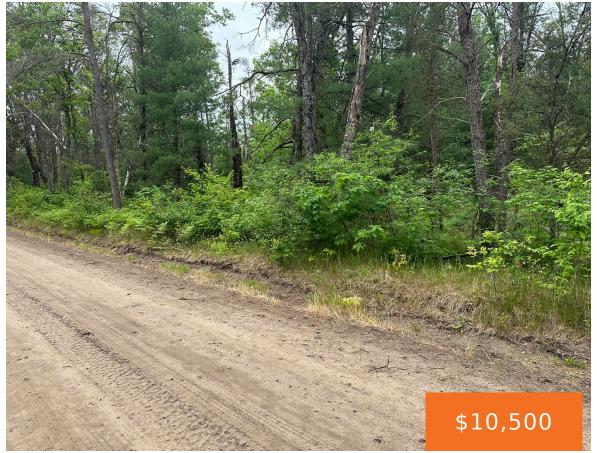

#### MALOY, BALDWIN, MI, 49304

https://tuckerbenner.com

Nice level and wooded site on a quiet county road not far from public land and riding trails. Just about a half acre in size and has power available at the road. Camping can be allowed with a township permit and would not take much to create a drive and a clearing. Check it out [...]

## **Basics**

Category: Land

**Status:** Active

Lot size: 0.56 sq ft

County: Lake

Type: Lot

**Bathrooms: 0** baths

Lot Size Acres: 0.56 acres

### **Amenities & Features**

**Utilities:** None Connected, Electric

Available

Lot Features: Level, Buildable, Recreational,

Tillable, Wooded