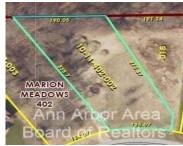

#### MARION MEADOWS DR, HOWELL, MI, 48843

https://tuckerbenner.com

Building your dream home is easy with the right acre! Marion Meadows sub is already established so you know electric and natural gas are available. To the East of the property is a detention area where building will never be allowed, providing a cushion between this property and the next home. You can have the [...]

### **Basics**

Category: Land Type: Lot

Status: Active Bathrooms: 0 baths

**Lot size: 1.06** sq ft **Subdivision Name:** Marion Meadows

Lot Size Acres: 1.06 acres County: Livingston