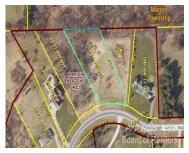

#### MARION MEADOWS DR, HOWELL, MI, 48843

https://tuckerbenner.com

Building your dream home is easy with the right acre! Marion Meadows sub is already established so you know electric and natural gas are available. To the East of the property is a detention area where building will never be allowed, providing a cushion between this property and the next home. You can have the [...]