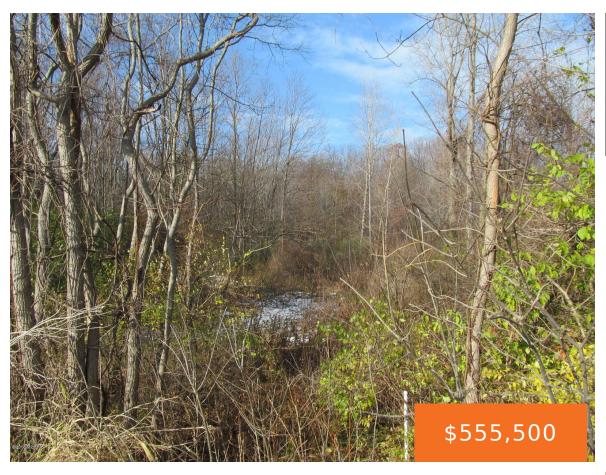

## MARQUETTE WOODS, STEVENSVILLE, MI, 49127

https://tuckerbenner.com

Prime acreage just off I-94 Exit #23, near the new Meijer's Store. (Candlewood Suites Hotel, Cracker Barrel Restaurant and Burger King border this parcel). Great location for commercial development and investment.

## **Amenities & Features**

Lot Features: Wooded