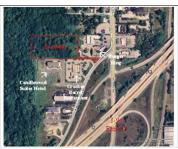

## MARQUETTE WOODS, STEVENSVILLE, MI, 49127

https://tuckerbenner.com

Prime acreage just off I-94 Exit #23, near the new Meijer's Store. (Candlewood Suites Hotel, Cracker Barrel Restaurant and Burger King border this parcel). Great location for commercial development and investment.