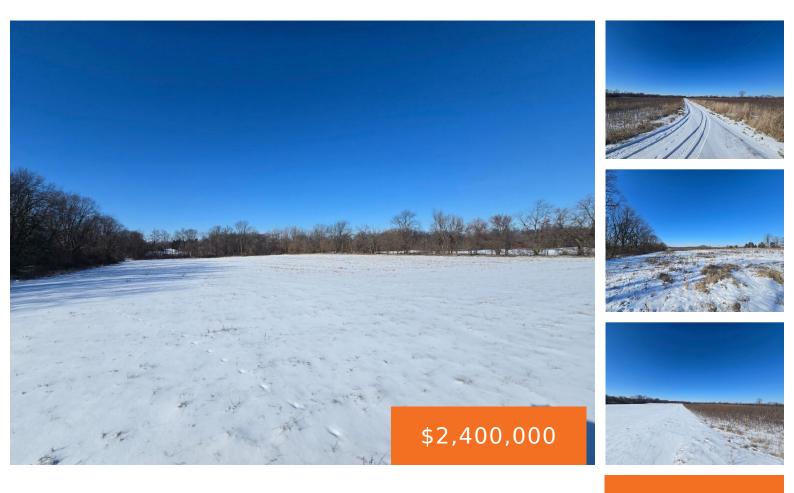

# **Basics**

Category: Land Status: Active Lot size: 140 sq ft County: Branch Type: Acreage Bathrooms: 0 baths Lot Size Acres: 140 acres