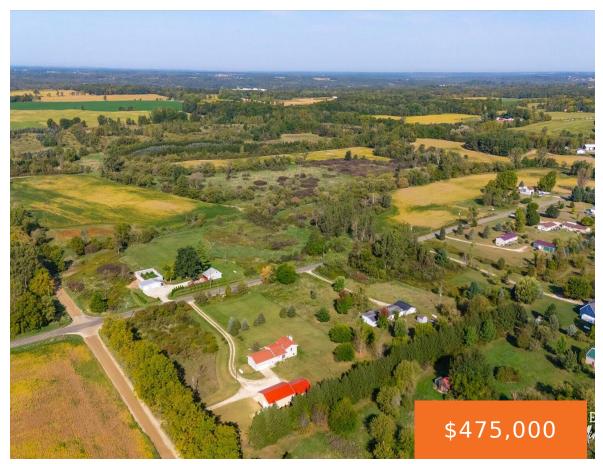

## MASON, NASHVILLE, MI, 49073

https://tuckerbenner.com

Discover 73 +/- acres of vacant land in Nashville, MI, offering a blend of opportunity and natural beauty. Currently, approximately 25 acres are actively being farmed, providing immediate agricultural potential. The remaining land is a hunter's paradise, with abundant wildlife and diverse terrain perfect for outdoor enthusiasts. The property boasts plenty of hardwoods and softwoods [...]

## **Basics**

Category: Land Type: Acreage

Status: Active Bathrooms: 0 baths

Lot size: 73.06 sq ft Lot Size Acres: 73.06 acres

County: Eaton