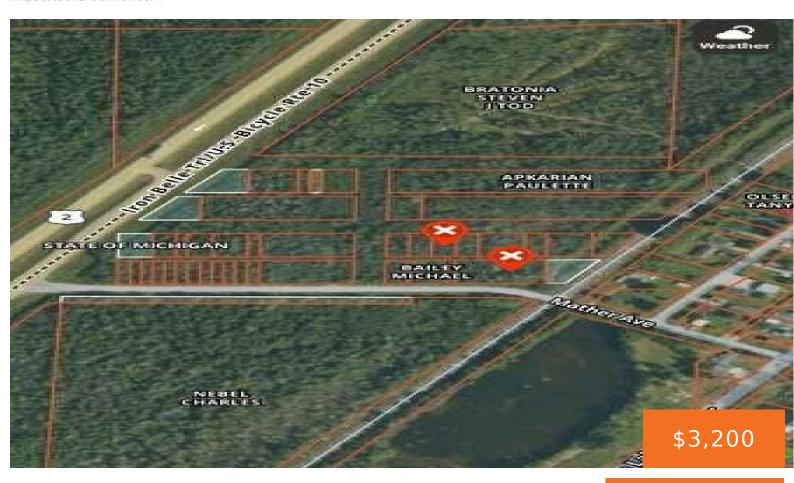

# MATHER, GLADSTONE, MI, 49837

https://tuckerbenner.com

Getaway retreat for a weekend of relaxation and fun. Take your camper or tent and enjoy the peace and quiet of the UP.

- 0 baths
- Lot
- Land
- Active

#### **Basics**

Category: Land Type: Lot

Status: Active Bathrooms: 0 baths

**Lot size: 0.14** sq ft **Subdivision Name:** GLADSTONE COMPANY'S FURNACE ADDN.

Lot Size Acres: 0.14 acres County: Delta

## **Miscellaneous**

CrossStreet: HWY 2 & Cleveland Listing Terms: Cash

Call us now

×

Phone: (231)730-8781

Email: tuckerbennerteam@gmail.com

Address: 2747 Lakeshore Drive, Twin Lake, MI 49457

×